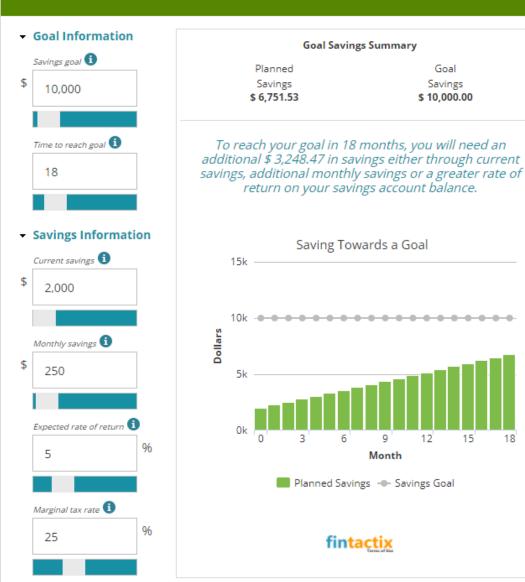

#### How Do I Reach My Savings Goal?

15

18

### WHAT WILL IT **TAKE TO REACH MY SAVINGS GOAL?**

#### regions.com/calculators